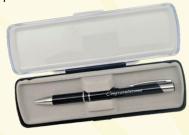

Congratulations

Pen

Metal laser engraved pen in case. 17 x 5.5cm

Graduation Sash Satin style sash.

Graduation Keyring Metal Keyring. 6.5 x 3cm

| CODE     | PRODUCT IMAGE & NAME |                        | PRICE   | QTY     | TOTAL \$ |  |
|----------|----------------------|------------------------|---------|---------|----------|--|
| G8       |                      | Signature<br>Dog       | \$14.50 |         |          |  |
| G11      |                      | Congratulations<br>Pen | \$2.50  |         |          |  |
| G12      | GRADI                | Graduation<br>Keyring  | \$2.50  |         |          |  |
| G13      | FIGRADUATED          | Graduation<br>Sash     | \$2.50  |         |          |  |
| DELIVERY |                      | \$15.00                | 1       | \$15.00 |          |  |
|          | GRAND TOTAL          |                        |         |         |          |  |