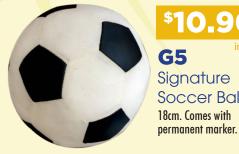

**G1** 

**Signature Bear** 

Seated 33cm, standing 42cm. Moveable arms and leas. Comes with permanent marker.

G5 Signature Soccer Ball 18cm. Comes with

**BRINGING YOU NEW & INNOVATIVE PRODUCTS AT LOW PRICES** 