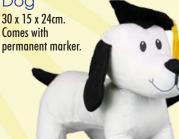

Signature Football

24 x 15cm. Comes with permanent marker.

G8

Signature

Dog 30 x 15 x 24cm. Comes with

G6

Signature Owl

24cm. Comes with permanent marker.