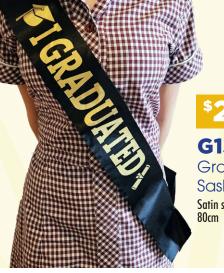

Congratulations

Pen

Metal laser engraved pen in case. 17 x 5.5cm

Graduation Sash Satin style sash.

Graduation Keyring Metal Keyring. 6.5 x 3cm

| CODE     | PRODUCT IMAGE & NAME |                        | PRICE   | QTY     | TOTAL \$ |  |
|----------|----------------------|------------------------|---------|---------|----------|--|
| G8       |                      | Signature<br>Dog       | \$14.50 |         |          |  |
| G11      |                      | Congratulations<br>Pen | \$2.50  |         |          |  |
| G12      | GRADI                | Graduation<br>Keyring  | \$2.50  |         |          |  |
| G13      | FIGRADUATED          | Graduation<br>Sash     | \$2.50  |         |          |  |
| DELIVERY |                      | \$15.00                | 1       | \$15.00 |          |  |
|          | GRAND TOTAL          |                        |         |         |          |  |