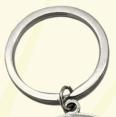

Congratulations

Pen

Metal laser engraved pen in case. 17 x 5.5cm

Graduation Sash Satin style sash.

Graduation Keyring Metal Keyring. 6.5 x 3cm

| CODE     | PRODUCT IMAGE & NAME |                        | PRICE   | QTY     | TOTAL \$ |  |
|----------|----------------------|------------------------|---------|---------|----------|--|
| G8       |                      | Signature<br>Dog       | \$14.50 |         |          |  |
| G11      |                      | Congratulations<br>Pen | \$2.50  |         |          |  |
| G12      | GRADI                | Graduation<br>Keyring  | \$2.50  |         |          |  |
| G13      | FIGRADUATED          | Graduation<br>Sash     | \$2.50  |         |          |  |
| DELIVERY |                      | \$15.00                | 1       | \$15.00 |          |  |
|          | GRAND TOTAL          |                        |         |         |          |  |